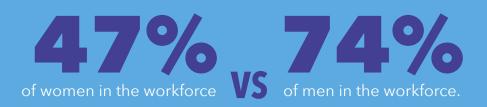

### **PRE-COVID-19**

**COVID-19** exacerbated gender divides, reversing gains from recent years:

54

of global employment is made up by women

of the overall job losses due to the COVID-19 crisis. mothers in the US have considered leaving the workforce or downshifting their careers because of COVID-19.

2

Women earned **2%** less than men.

And the effects-both at work and at home-are **WORST FOR WOMEN IN EMERGING ECONOMIES**.

GENERATION EQUALITY FORUM **THE POTENTIAL** of more than half our population **REMAINS UNTAPPED**. Acting now to improve gender equity could add **\$13 TRILLION** to global GDP.